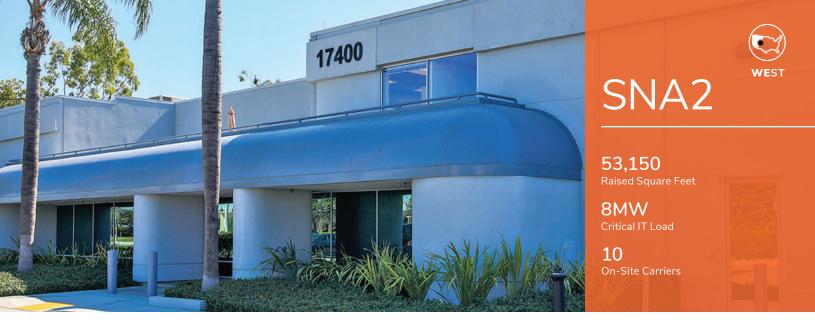

# Irvine Data Center

17400 Von Karman Avenue Irvine, CA 92614

DataBank's SNA2 downtown Irvine facility is one of the largest data centers in Orange Country. It has two fiber entrances into the facility, access to multiple carriers, and blended internet access. It features dual-factor authentication, 7x24x365 staffing, mantrap, and CCTV.

## Power

Power Design N+1

Critical IT Load 8MW

AC Power 120V; 208V; 3P

### INTERCONNECTION

On-Site Network Providers 10

Internet Exchange Partner

Managed

Cloud Connectivity Partner Internet Connectivity **PLATFORMS** 

Colocation Cabinets & Cages DataBank Cloud

In-Metro Managed Network Security DDoS; IDS/IPS

## SUPPORT

Up Time SLA 100%

Hours of Operation 7x24x365

Remote Hands 7x24x365

Smart Hands Special Request

ask@databank.com | 800.840.7533